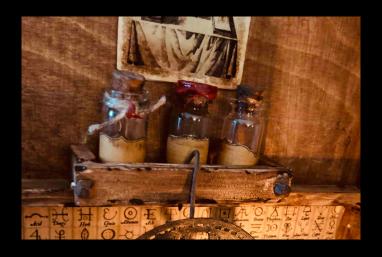

Four centuries later, a strange box was found deep in the cellar of a Palace. Inside this box... a text

Three cubes with strange symbols, a bell with the sound of a distant country, a box with a red and gold seal and an hourglass.