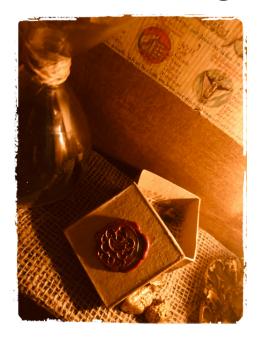

Four centuries later, a strange box was found deep in the cellar of a Palace. Inside this box... a text

Three cubes with strange symbols, a bell with the sound of a distant country, a box with a red and gold seal and an hourglass.